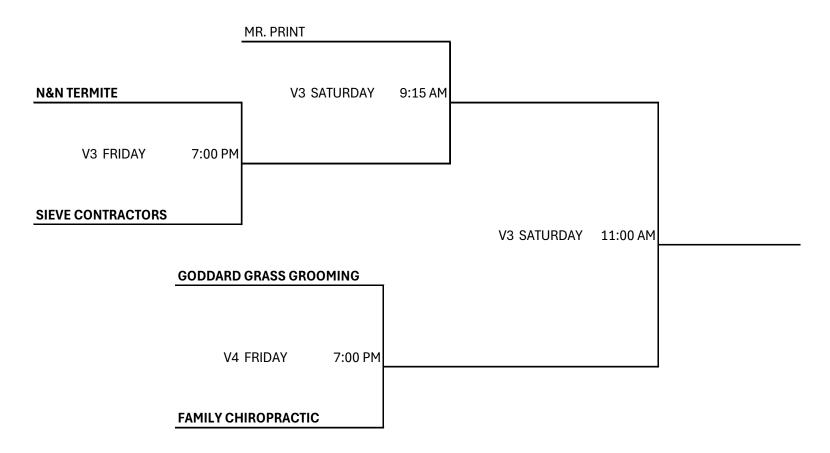

on tickets and hand out to ALL players after first game. |                |                |
| Get count and hand out Tournament Medal to losing teams and try to get picture  |                |                |
| Friday night                                                                    |                |                |
| Saturday – 8:00 – 9                                                             |                |                |
| Saturday – 9:30 – 10:30                                                         |                |                |

## T-BALL

| V2 | 5:45 DEREK'S HEATING & COOLING | STATE FARM |
|----|--------------------------------|------------|
| V3 | 5:45 EXIT 11                   | SMOKIN OAK |
| V4 | 5:45 HULSEY INSURANCE          | LEAP AHEAD |

## ATOMS







## MIDGET V5

STICKERGEEK FRIDAY 5:45 PM BEAUFORT AG SATURDAY 10:30 AM SHINGLE TECH SATURDAY 9:15 AM RENEGADES

## JUVENILE V5